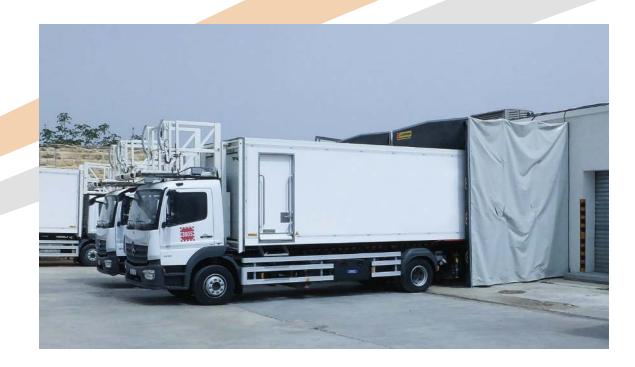

### LOADING BAYS

KOPRON loading and unloading bays are powerful, warehouse assisting devices which are designed and manufactured to simplify the loading/unloading operations of tilting vehicles. Loading bays are a must-have device for any large manufacturing operation to maximize the efficiency of their manufacturing process.