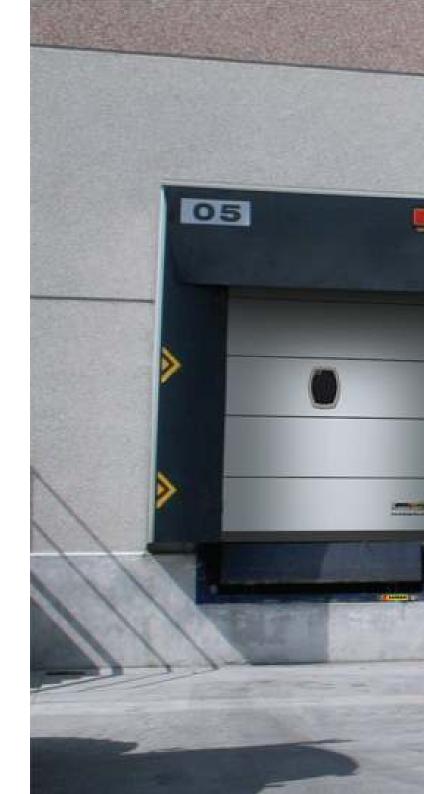

### LOADING BAYS

KOPRON loading and unloading bays are powerful, warehouse assisting devices which are designed and manufactured to simplify the loading/unloading operations of tilting vehicles. Loading bays are a must-have device for any large manufacturing operation to maximize the efficiency of their manufacturing process.