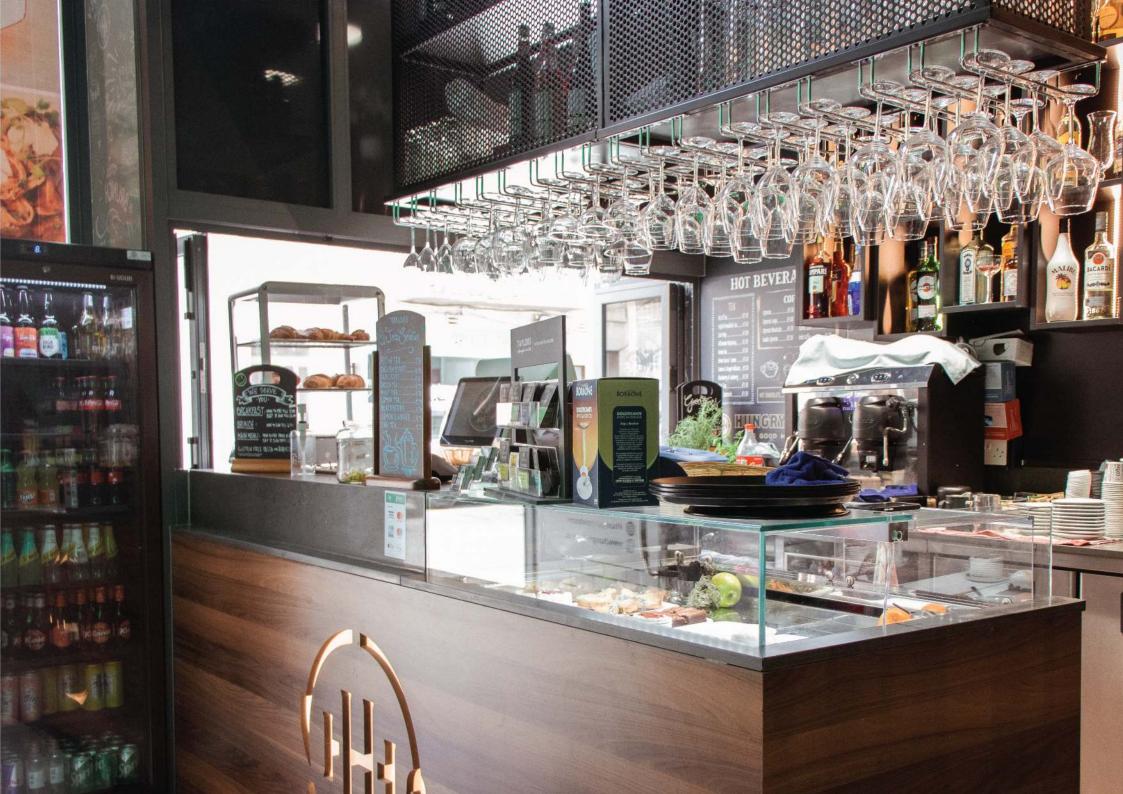

#### BEVERAGES

An ideal bar workspace can be created with Refpro's wide selection of high-end bar equipment. Beverage workstation can be equipped with a large selection of custom-made stainless-steel counters, powerful dishwashers, and ice machines. The bar can be finished off with a selection of elegant granite tops and strong façade cladding to bring the customer's design vision to life.

## RESTAURANT

RefPro's strong and reliable refrigeration equipment can aid the customer to power through the rush of the catering industry and satisfy their restaurants operational needs. The restaurant's kitchen and bar can be equipped with high-quality stainless-steel counters that provide excellent storage and worktops to create and serve products. RefPro also supplies a selection of chairs, tables and bespoke furniture which maximize operations and give tools needed to have a successful establishment.