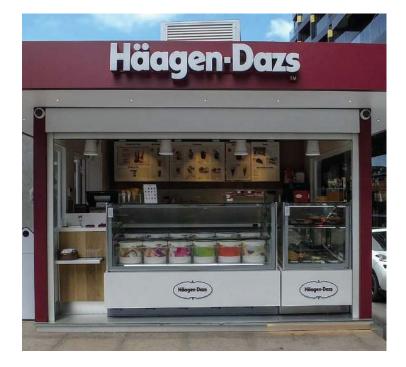

## ICE CREAM & PASTRY

With the use of cutting-edge refrigeration equipment the client's products be can showcased and preserved to their highest standards. RefPro can provide equipment to satisfy all pastry needs with equipment capable to operate in normal and negative temperatures, heated displays for warm snacks and specially made praline displays, to showcase, preserve and properly chocolate display pastries. Eye-catching ice-cream parlours are created through RefPro's wide range of ice-cream cabinets, to preserve and showcase delicious artisan ice-cream with maximum visibility and storage capacities.