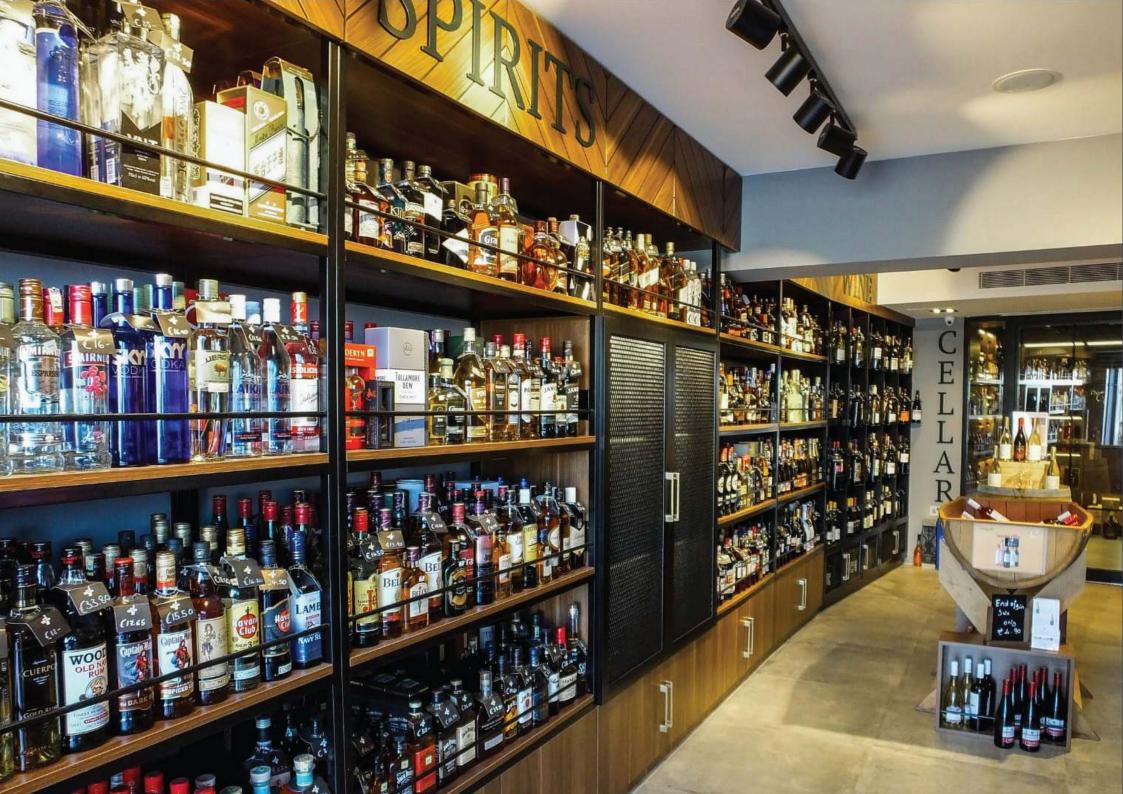

### SUPERMARKET

RefPro provides a wide selection of supermarket equipment such as customizable and modular shelving, plug-in and remote refrigeration solutions and tailor-made cold-rooms to maintain stock and supply. With 16 years of experience and wide selection of modern supermarket equipment, the customer's base of operations can be expanded into a larger space, efficiently managed and designed to increase as much activity as possible.