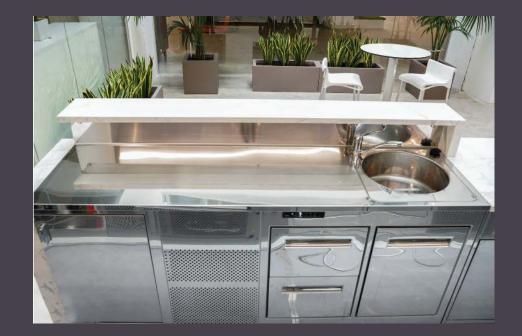

#### BEVERAGES

An ideal bar workspace can be created with Refpro's wide selection of high-end bar equipment. Beverage workstation can be equipped with a large selection of custom-made stainless-steel counters, powerful dishwashers, and ice machines. The bar can be finished off with a selection of elegant granite tops and strong façade cladding to bring the customer's design vision to life.