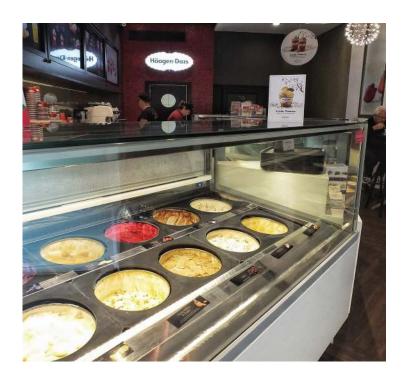

## ICE CREAM & PASTRY

With the use of cutting-edge refrigeration equipment the client's products be can showcased and preserved to their highest standards. RefPro can provide equipment to satisfy all pastry needs with equipment capable to operate in normal and negative temperatures, heated displays for warm snacks and specially made praline displays, to showcase, preserve and properly chocolate display pastries. Eye-catching ice-cream parlours are created through RefPro's wide range of ice-cream cabinets, to preserve and showcase delicious artisan ice-cream with maximum visibility and storage capacities.