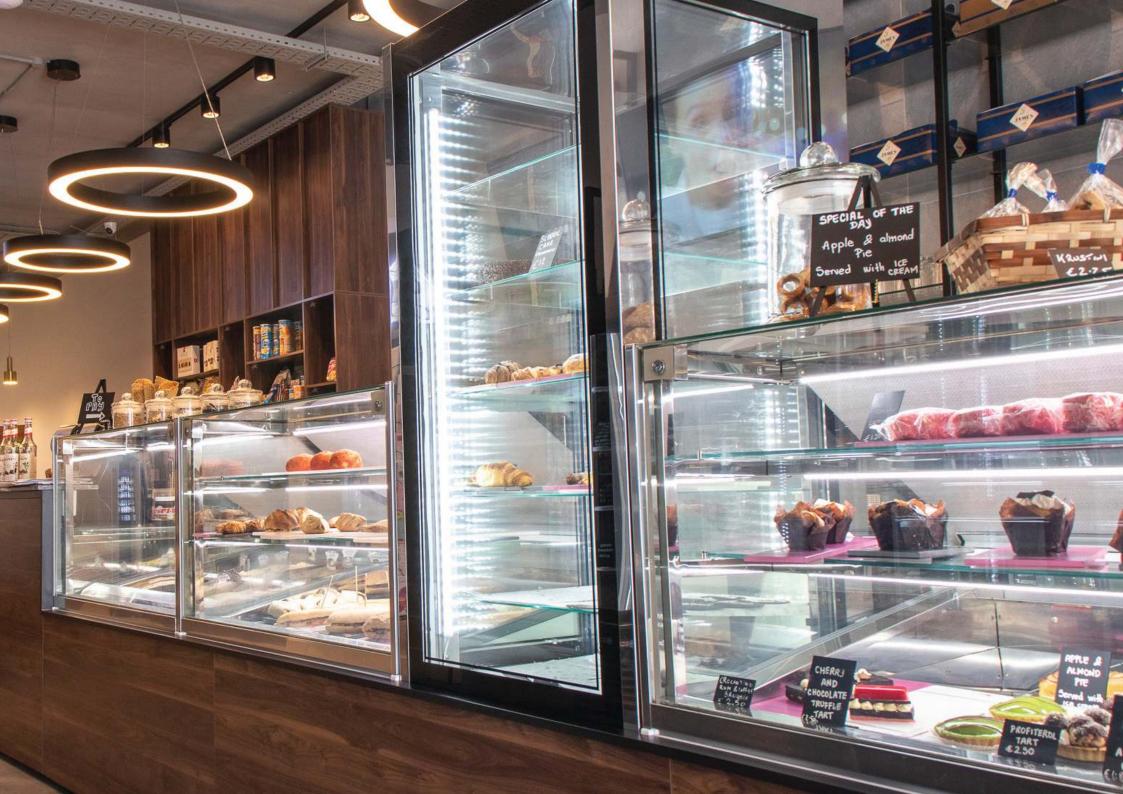

## ICE CREAM & PASTRY

With the use of cutting-edge refrigeration equipment the client's products be can showcased and preserved to their highest standards. RefPro can provide equipment to satisfy all pastry needs with equipment capable to operate in normal and negative temperatures, heated displays for warm snacks and specially made praline displays, to showcase, preserve and properly chocolate display pastries. Eye-catching ice-cream parlours are created through RefPro's wide range of ice-cream cabinets, to preserve and showcase delicious artisan ice-cream with maximum visibility and storage capacities.