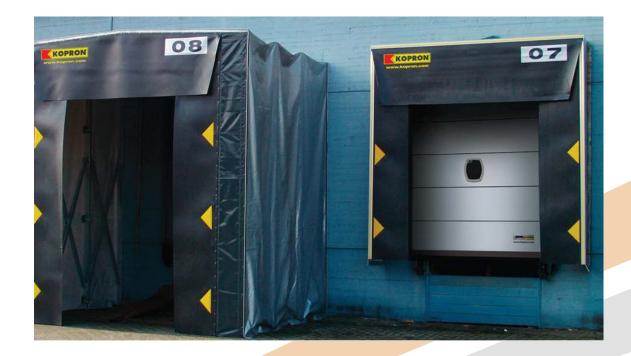

### LOADING BAYS

KOPRON loading and unloading bays are powerful, warehouse assisting devices which are designed and manufactured to simplify the loading/unloading operations of tilting vehicles. Loading bays are a must-have device for any large manufacturing operation to maximize the efficiency of their manufacturing process.