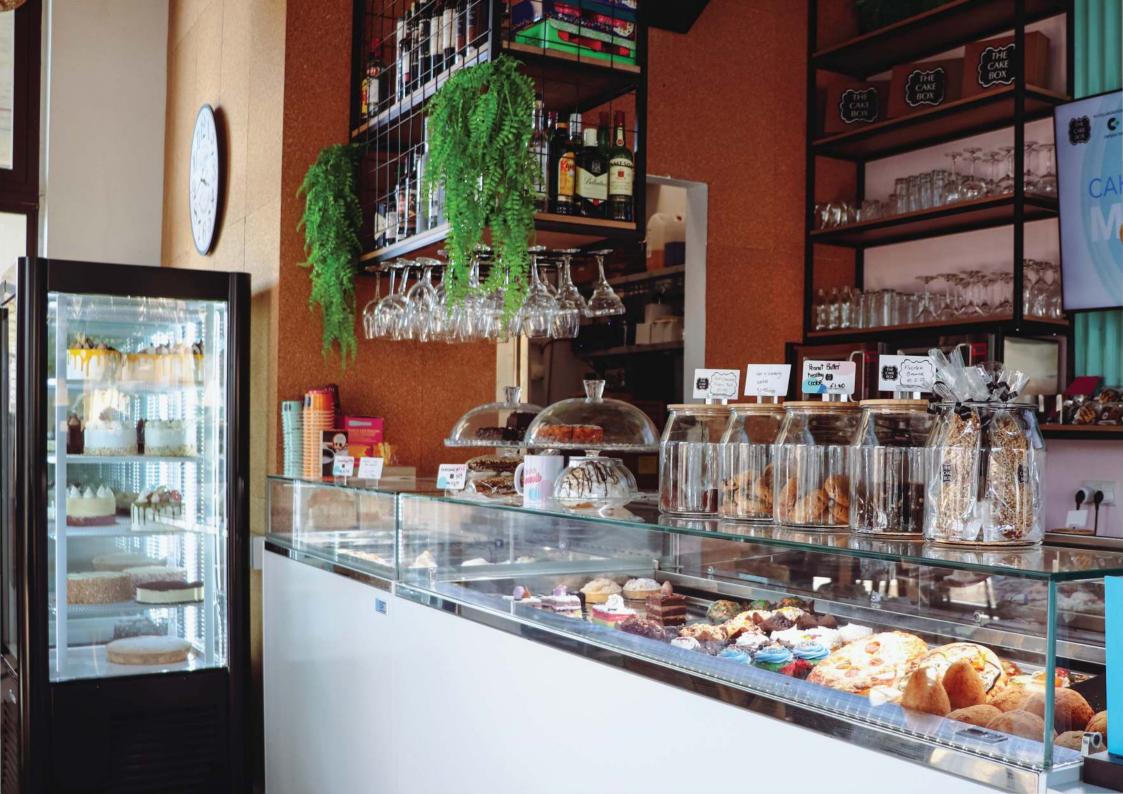

## ICE CREAM & PASTRY

With the use of cutting-edge refrigeration equipment the client's products be can showcased and preserved to their highest standards. RefPro can provide equipment to satisfy all pastry needs with equipment capable to operate in normal and negative temperatures, heated displays for warm snacks and specially made praline displays, to showcase, preserve and properly chocolate display pastries. Eye-catching ice-cream parlours are created through RefPro's wide range of ice-cream cabinets, to preserve and showcase delicious artisan ice-cream with maximum visibility and storage capacities.