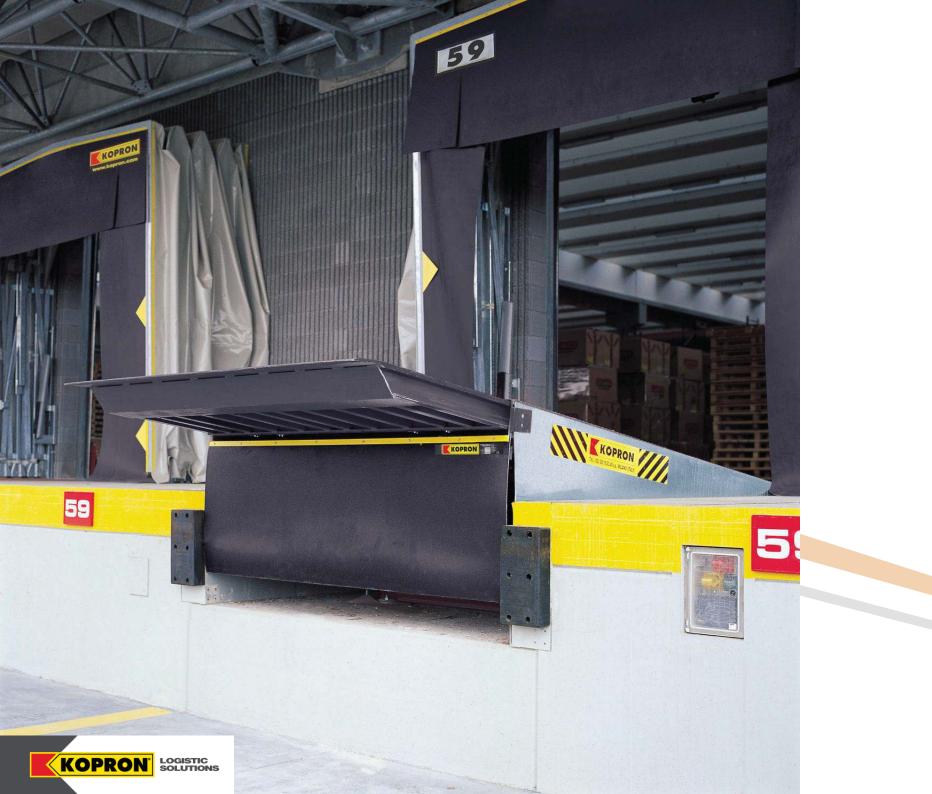

### LOADING BAYS

KOPRON loading and unloading bays are powerful, warehouse assisting devices which are designed and manufactured to simplify the loading/unloading operations of tilting vehicles. Loading bays are a must-have device for any large manufacturing operation to maximize the efficiency of their manufacturing process.