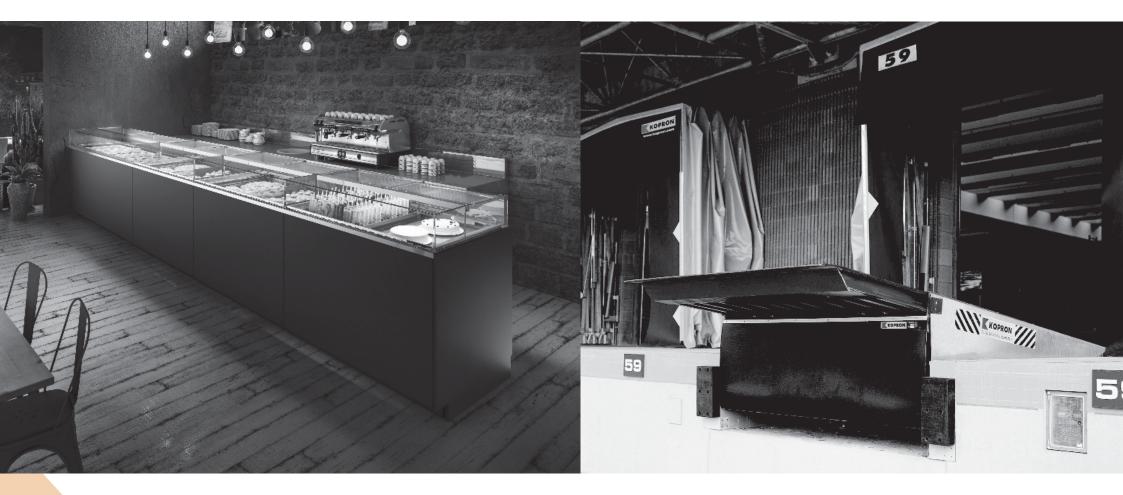

### LOADING BAYS

KOPRON loading and unloading bays are powerful, warehouse assisting devices which are designed and manufactured to simplify the loading/unloading operations of tilting vehicles. Loading bays are a must-have device for any large manufacturing operation to maximize the efficiency of their manufacturing process.

## ICE CREAM & PASTRY

With the use of cutting-edge refrigeration equipment the client's products be can showcased and preserved to their highest standards. RefPro can provide equipment to satisfy all pastry needs with equipment capable to operate in normal and negative temperatures, heated displays for warm snacks and specially made praline displays, to showcase, preserve and properly chocolate display pastries. Eye-catching ice-cream parlours are created through RefPro's wide range of ice-cream cabinets, to preserve and showcase delicious artisan ice-cream with maximum visibility and storage capacities.