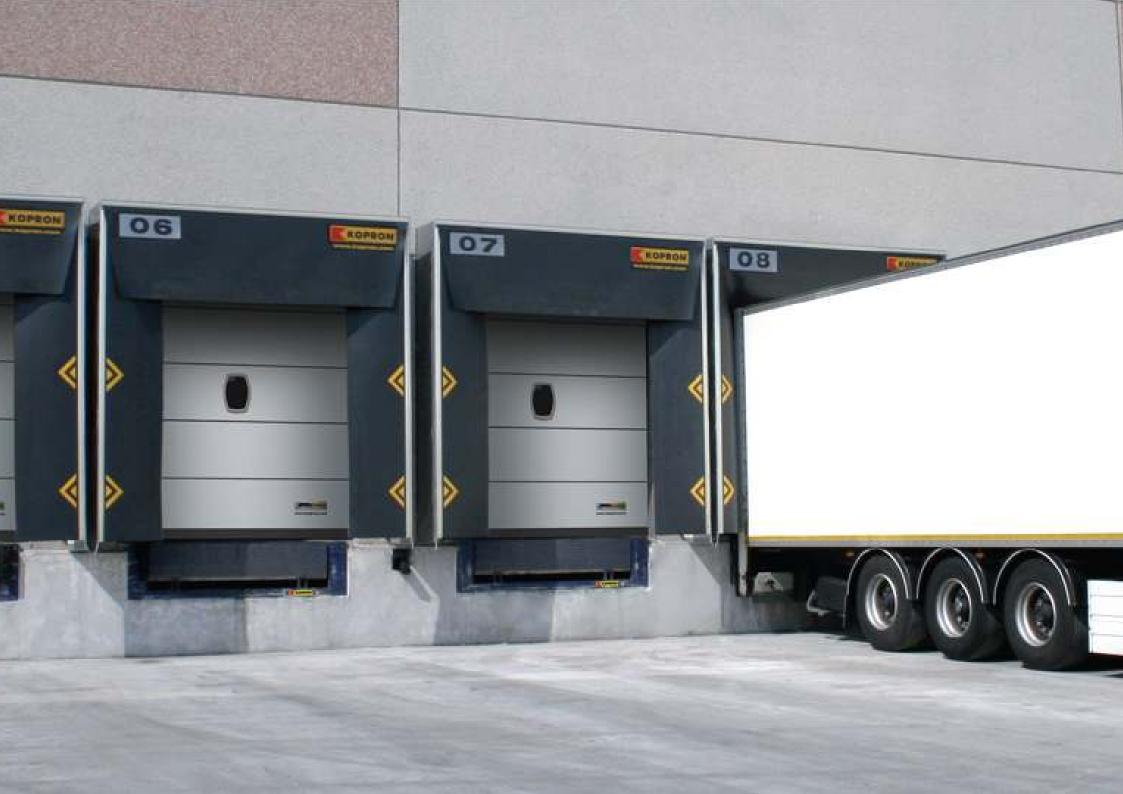

### LOADING BAYS

KOPRON loading and unloading bays are powerful, warehouse assisting devices which are designed and manufactured to simplify the loading/unloading operations of tilting vehicles. Loading bays are a must-have device for any large manufacturing operation to maximize the efficiency of their manufacturing process.