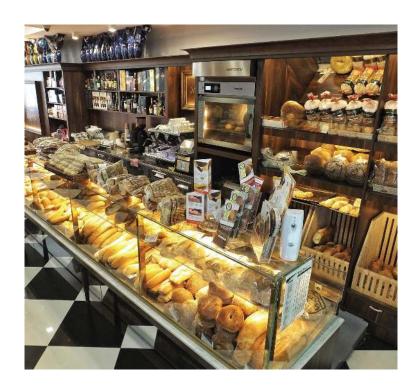

## ICE CREAM & PASTRY

With the use of cutting-edge refrigeration equipment the client's products be can showcased and preserved to their highest standards. RefPro can provide equipment to satisfy all pastry needs with equipment capable to operate in normal and negative temperatures, heated displays for warm snacks and specially made praline displays, to showcase, preserve and properly chocolate display pastries. Eye-catching ice-cream parlours are created through RefPro's wide range of ice-cream cabinets, to preserve and showcase delicious artisan ice-cream with maximum visibility and storage capacities.