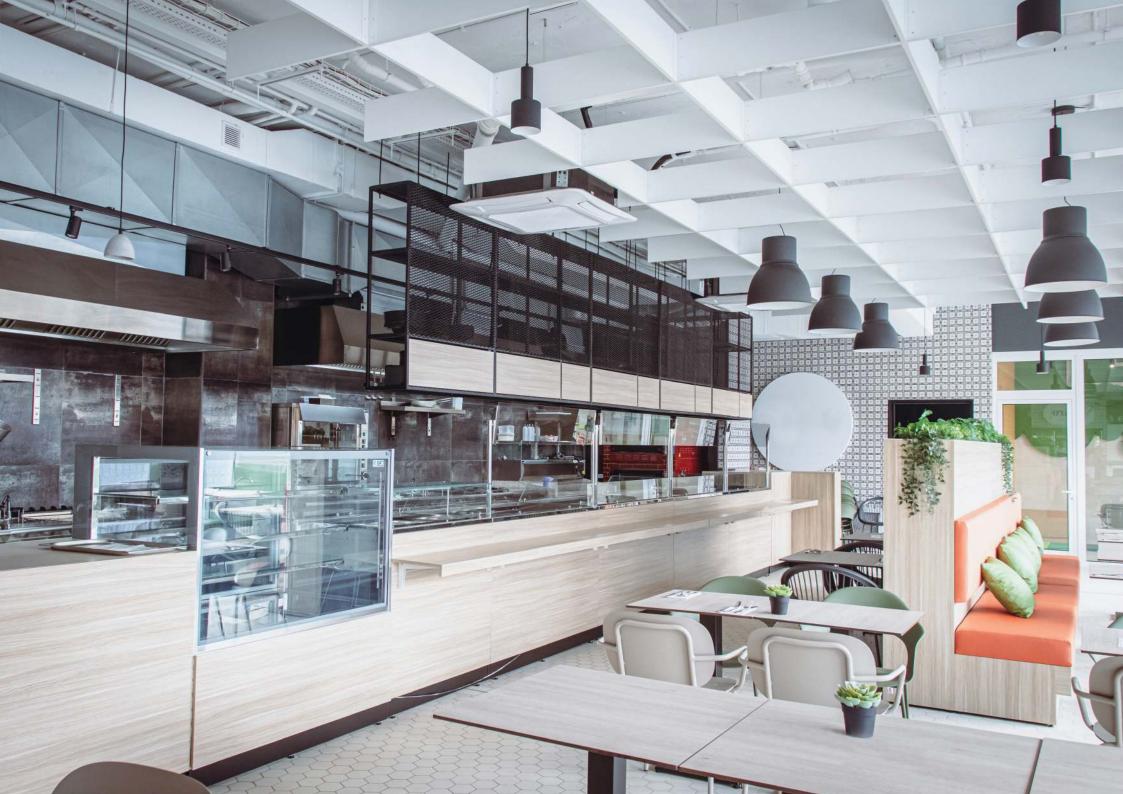

## RESTAURANT

RefPro's strong and reliable refrigeration equipment can aid the customer to power through the rush of the catering industry and satisfy their restaurants operational needs. The restaurant's kitchen and bar can be equipped with high-quality stainless-steel counters that provide excellent storage and worktops to create and serve products. RefPro also supplies a selection of chairs, tables and bespoke furniture which maximize operations and give tools needed to have a successful establishment.